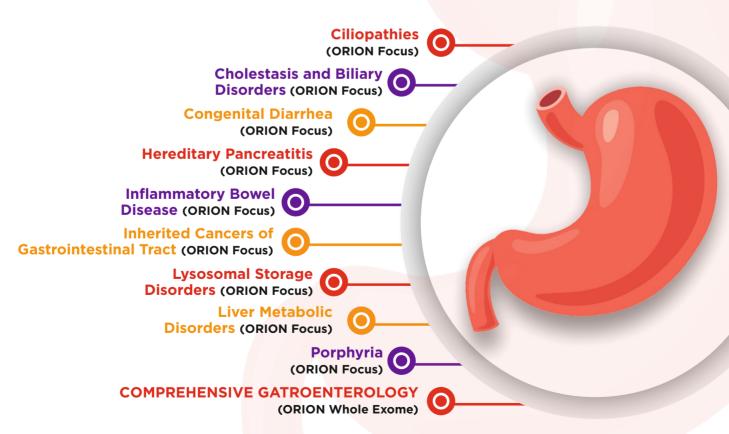

## Gastroenterology

Mandatory: Duly filled Test Requisition and Consent form
Comprehensive tests assess all genes included in the respective panels.