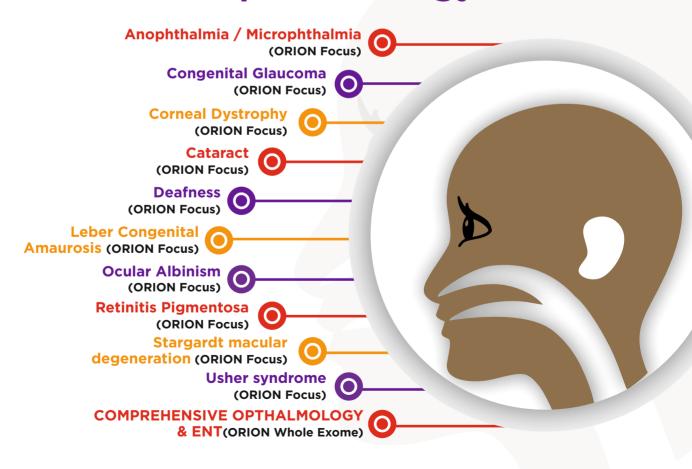

# **Ophthalmology and ENT**

Mandatory: Duly filled Test Requisition and Consent form Comprehensive tests assess all genes included in the respective panels.