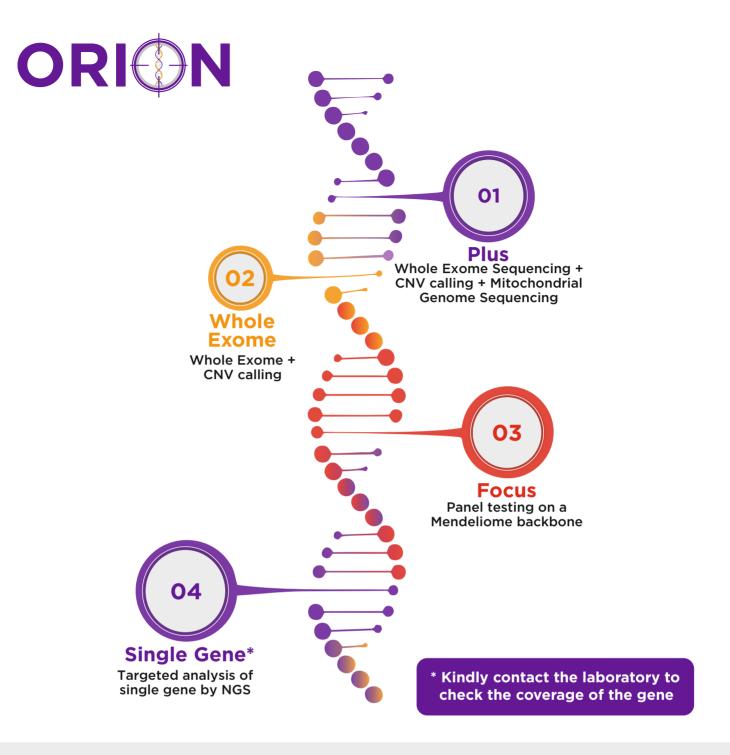

#### **Validated For**

- **▶** Single nucleotide variants
- ▶ Indels upto 30bp
- Copy number variants:
   Multi Exon (more than 3 exons)
   deletions and duplications

#### **Acceptable Samples**

- ► EDTA Whole Blood
- Dried Blood Spots (DBS)
- Amniotic fluid (AF)#
- ► Chorionic Villous Biopsy (CVS)#

#### **Does Not Include**

- Triplet Repeat Expansions
- ▶ Methylation Abnormalities
- Somatic Mutations

#### We Also Offer

- ▶ Microarray 315K and 750K
- Multiplex Ligation-dependent Probe Amplification (MLPA)\*
- ► TP-PCR for Fragile X